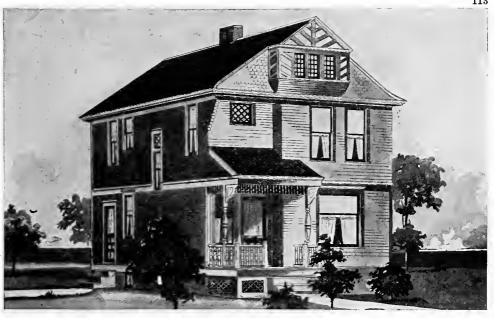

#### PRICE

of Blue Prints, together with a complete set of typewritten specifications is

ONLY

\$5.00

We mail Plans and Specifications the same day order is received.

tions is

Design No. 2034

First Floor Plan

Size: Width, 35 feet; length, 31 feet, exclusive of porches

Blue prints consist of cellar and foundation plan; roof plan; first and second floor plans; front, rear, two side elevations; wall sections and all necessary interior details. Specifications consist of about twenty pages of typewritten matter.

Full and complete working plans and specifications of this house will be furnished for \$5.00. Cost of this house is from about \$2,500.00 to about \$2,800.00, according to the locality in which it is built.